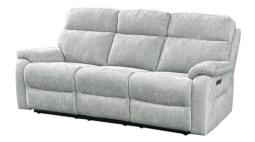

## ALL WITH POWER ADJUSTABLE HEADREST & LUMBAR

Three Seater Power Recliner Sofa H102 x W211 x D102cm

Two Seater Power Recliner Sofa H102 x W155 x D102cm

Power Recliner Chair H102 x W97 x D102cm

**OUICK DELIVERY** usually available FROM STOCK in Darwin Silver