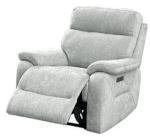

## ALL WITH POWER ADJUSTABLE HEADREST & LUMBAR

Three Seater Power Recliner Sofa H102 x W211 x D102cm

Two Seater Power Recliner Sofa H102 x W155 x D102cm

Power Recliner Chair H102 x W97 x D102cm

**OUICK DELIVERY** usually available FROM STOCK in Darwin Silver