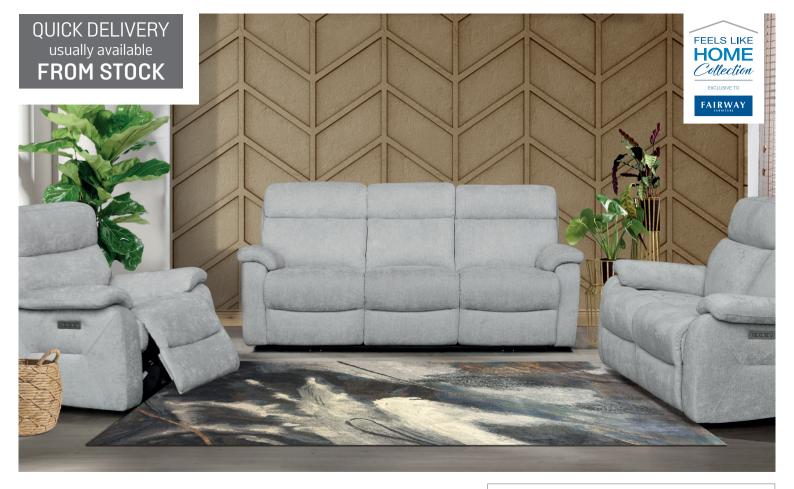

## TUNDRA

The Tundra offers a power recliner with power adjustable headrest & lumbar support, perfect for relaxing into at the end of a hectic day. Tundra is available to order in a selection of fabrics & leathers. Please note that all items in the Tundra recliner collection are delivered in parts for customer self assembly, so use of our delivery and set up service is advised.

## ALL WITH POWER ADJUSTABLE HEADREST & LUMBAR

Three Seater Power Recliner Sofa H102 x W211 x D102cm

Two Seater Power Recliner Sofa H102 x W155 x D102cm

Power Recliner Chair H102 x W97 x D102cm

**OUICK DELIVERY** usually available FROM STOCK in Darwin Silver