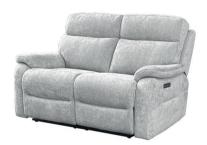

## ALL WITH POWER ADJUSTABLE HEADREST & LUMBAR

Three Seater Power Recliner Sofa H102 x W211 x D102cm

Two Seater Power Recliner Sofa H102 x W155 x D102cm

Power Recliner Chair H102 x W97 x D102cm

**OUICK DELIVERY** usually available FROM STOCK in Darwin Silver