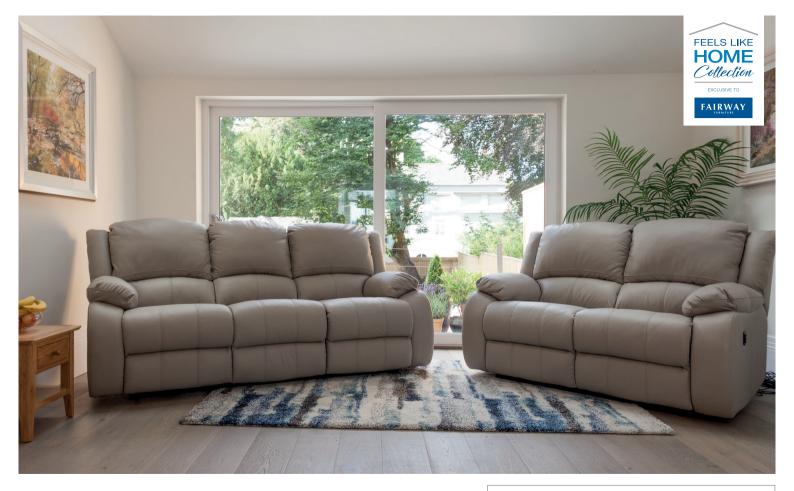

# SOLO

The Solo collection, with its deeply padded back and elegant low arms, is a fantastic way to update your living room. Available as either a power or manual recliner, you can adjust the seat position so you can recline in comfort. The Solo collection is available to order in a large selection of fabrics and leathers. With a matching footstool to complete the look.

Three Seater Sofa H103 x W211 x D99cm

Two Seater Sofa H103 x W155 x D99cm

**Chair** H103 x W99 x D99cm

Footstool Standard or Storage H43 x W61 x D61cm