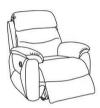

All pieces in the Broadway collection are delivered in parts for easy access.

Three Seater Sofa H104 x W203 x D104cm

Two Seater Sofa H104 x W147 x D104cm

**Chair** H104 x W89 x D104cm

Footstool Standard or Storage H43 x W61 x D61cm

### Options

- Static
- Manual recliners
- Power recliners

Scatter cushions shown not included

(NB: All sizes are approximate, and manufacturers may make minor changes to specifications) Please allow tolerance of +/- 25mm (1")