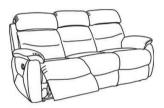

All pieces in the Broadway collection are delivered in parts for easy access.

Three Seater Sofa H104 x W203 x D104cm

Two Seater Sofa H104 x W147 x D104cm

**Chair** H104 x W89 x D104cm

Footstool Standard or Storage H43 x W61 x D61cm

### Options

- Static
- Manual recliners
- Power recliners

Scatter cushions shown not included

(NB: All sizes are approximate, and manufacturers may make minor changes to specifications) Please allow tolerance of +/- 25mm (1")