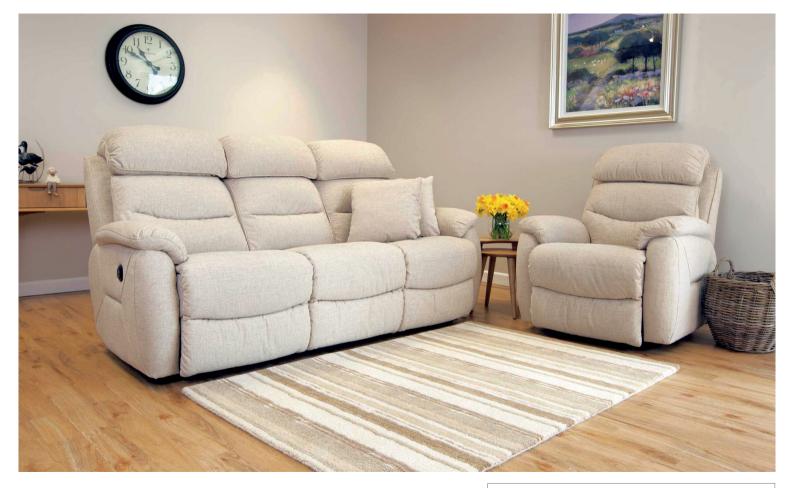

# BROADWAY

Deeply padded and sumptuously inviting, the Broadway sofa collection combines elegant, traditional styling with modern recliner options for the ultimate in relaxation. All pieces in the collection are available with either a manual or power recliner, or as a static piece, with a wide variety of fabric and leather options so you can create your ideal suite.

All pieces in the Broadway collection are delivered in parts for easy access.

Three Seater Sofa H104 x W203 x D104cm

Two Seater Sofa H104 x W147 x D104cm

**Chair** H104 x W89 x D104cm

Footstool Standard or Storage H43 x W61 x D61cm

### Options

- Static
- Manual recliners
- Power recliners

Scatter cushions shown not included

(NB: All sizes are approximate, and manufacturers may make minor changes to specifications) Please allow tolerance of +/- 25mm (1")