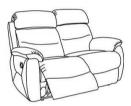

All pieces in the Broadway collection are delivered in parts for easy access.

Three Seater Sofa H104 x W203 x D104cm

Two Seater Sofa H104 x W147 x D104cm

**Chair** H104 x W89 x D104cm

Footstool Standard or Storage H43 x W61 x D61cm

### Options

- Static
- Manual recliners
- Power recliners

Scatter cushions shown not included

(NB: All sizes are approximate, and manufacturers may make minor changes to specifications) Please allow tolerance of +/- 25mm (1")