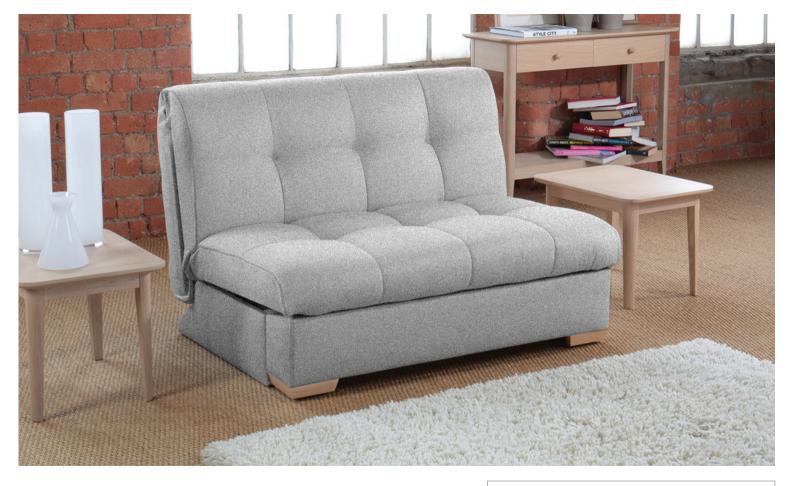

# HARPER

The Harper sofa bed offers both a comfortable, modern extra seat as well as a useful fold out bed, perfect for when you have guests. Available to order in a range of fabrics, the Harper features a foam mattress and an easy release action to transform it into a bed effortlessly.

#### Sofa

Dimensions H82 x W121 x D85cm

#### **FEATURES**

- Selection of fabrics
- .Light or dark feet
- · Foam mattress
- · Easy to use release mechanism

(NB: All sizes are approximate, and manufacturers may make minor changes to specifications) Please allow tolerance of +/- 25mm (1") The colour and finishes shown in this leaflet are as accurate as the photography and printing process allow.